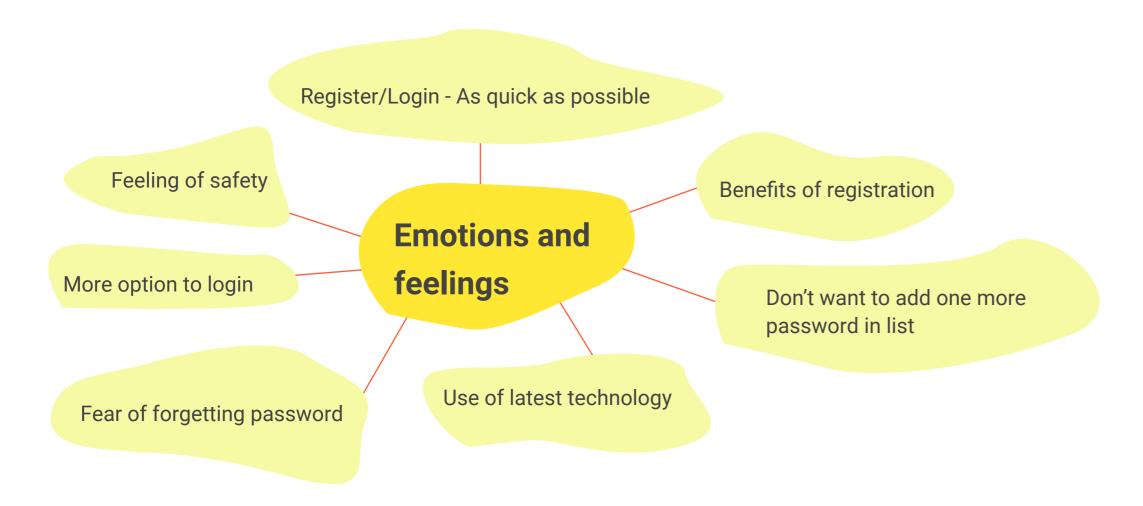

## **Emotions and feelings while Login/Register**

### **Brainstorming -**

- No one like to Register/Login on new site if his/her purpose is it just visit it on one time.
- Typing passwords is more difficult on mobile as it needs to switch keypads
- Entering a password character on mobile takes almost twice as much time than on the desktop
  - study carried out at University
- Trouble to remember passwords

Instead of using Password, user can login using OTP sent to his number.
This eliminate the need of remembering passwords