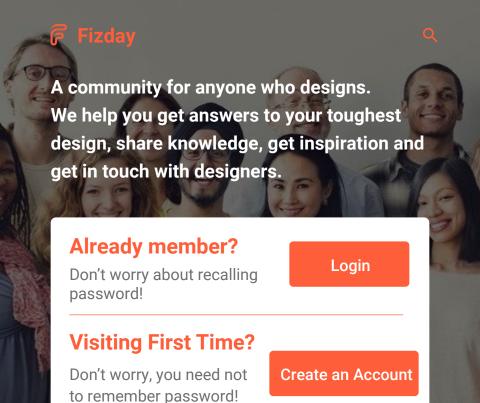

### **Brief** -

Redesign screen for web & mobile of Fizday's Home Page with existing same content of Text, Login and Create Account Form Section in same page.

- Design should be focused on Emotions and Feelings of the designers.

### **Brainstorming -**

- No one like to Register/Login on new site if his/her purpose is it just visit it on one time.
- Typing passwords is more difficult on mobile as it needs to switch keypads
- Entering a password character on mobile takes almost twice as much time than on the desktop
  - study carried out at University
- Trouble to remember passwords

Instead of using Password, user can login using OTP sent to his number.
This eliminate the need of remembering passwords