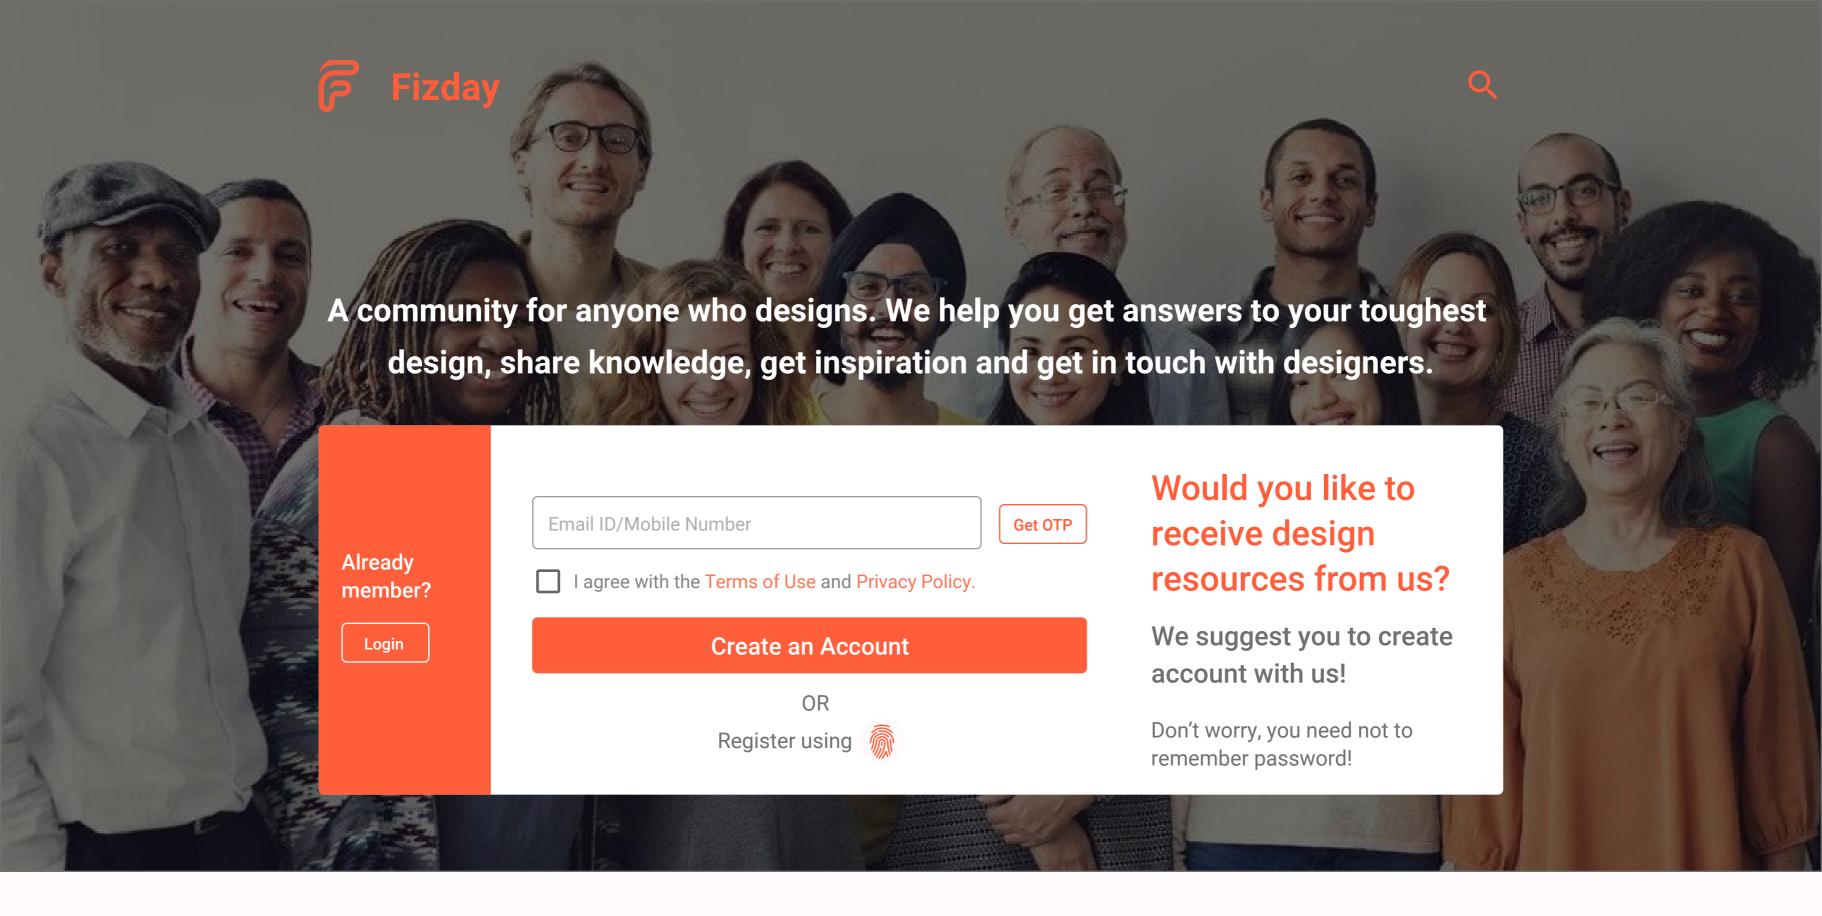

### **Brief** -

Redesign screen for web & mobile of Fizday's Home Page with existing same content of Text, Login and Create Account Form Section in same page.

- Design should be focused on Emotions and Feelings of the designers.

Instead of using Password, user can login using OTP sent to his number.
This eliminate the need of remembering passwords

## **Emotions and feelings while Login/Register**