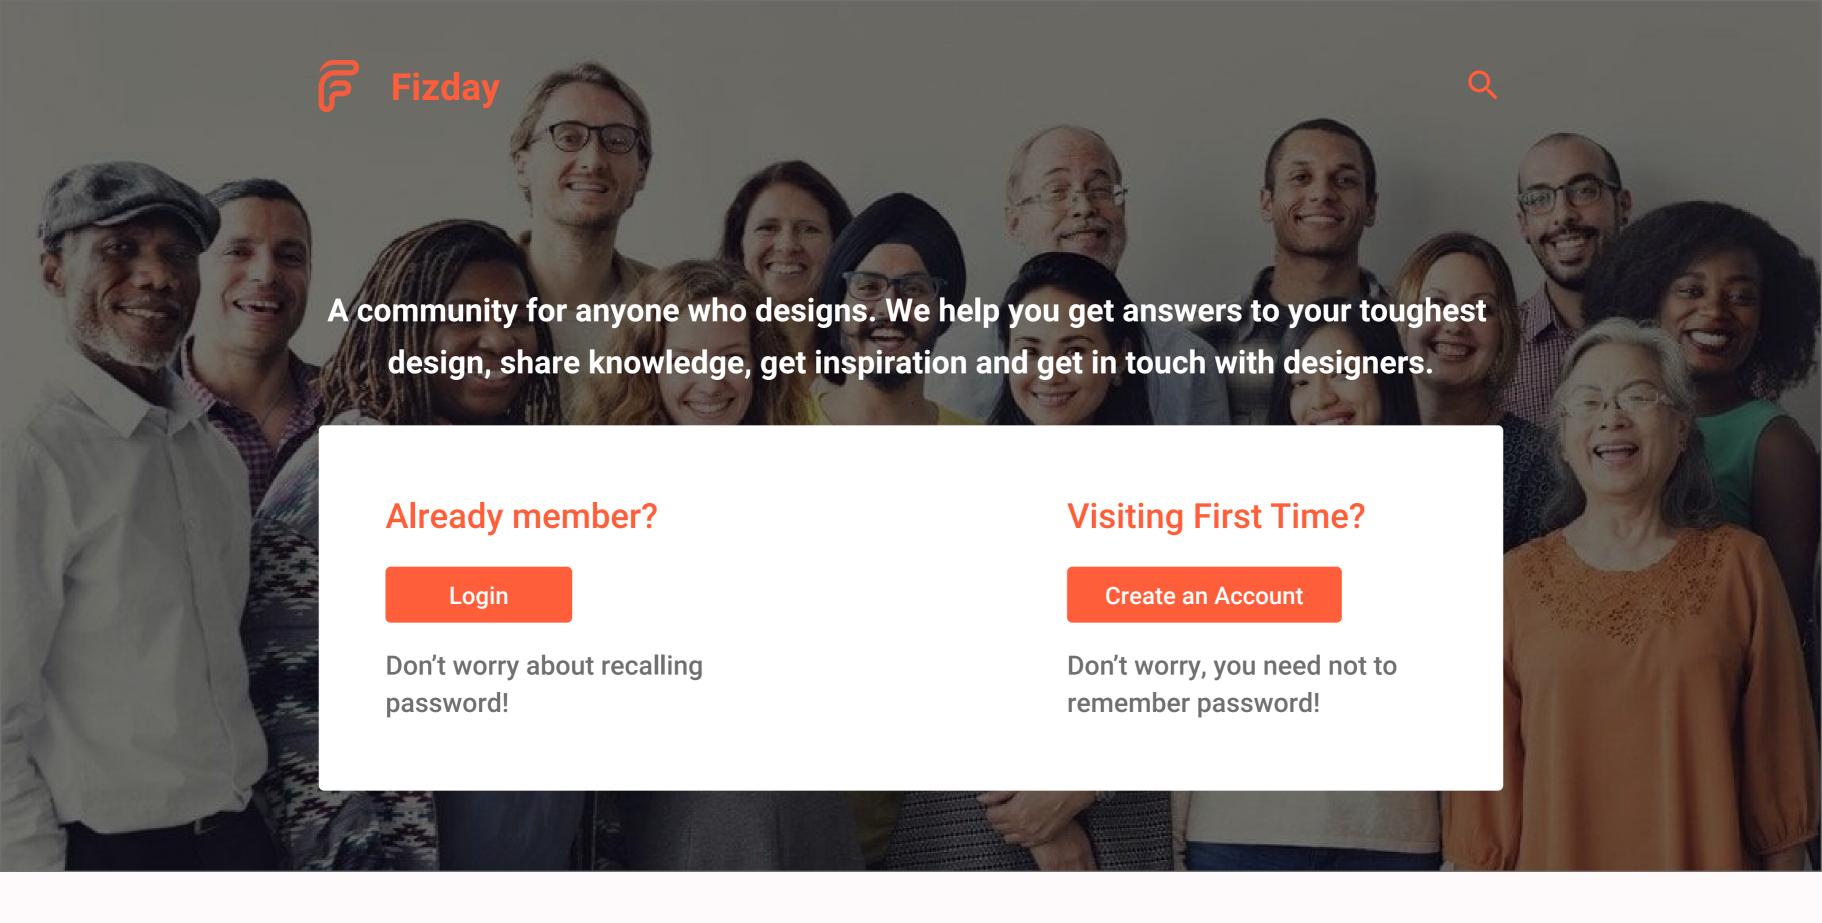

### **Brief** -

Redesign screen for web & mobile of Fizday's Home Page with existing same content of Text, Login and Create Account Form Section in same page.

- Design should be focused on Emotions and Feelings of the designers.

### **Brainstorming -**

- No one like to Register/Login on new site if his/her purpose is it just visit it on one time.
- Typing passwords is more difficult on mobile as it needs to switch keypads
- Entering a password character on mobile takes almost twice as much time than on the desktop
  - study carried out at University
- Trouble to remember passwords