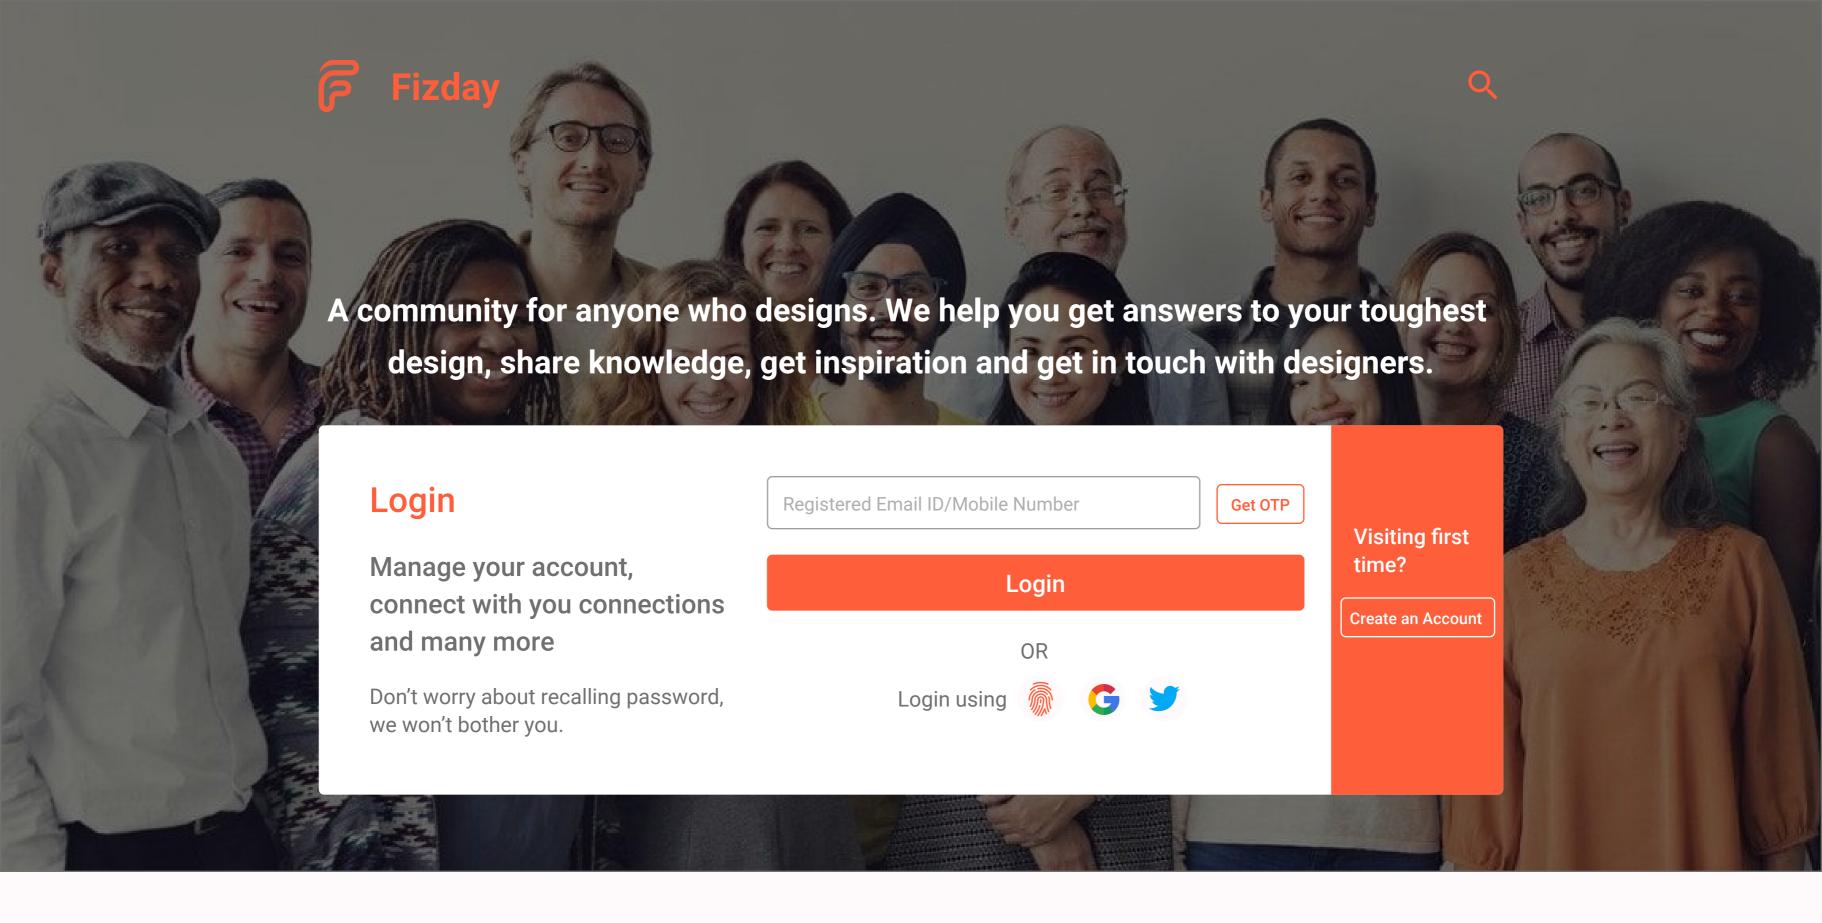

Instead of using Password, user can login using OTP sent to his number.
This eliminate the need of remembering passwords

### **Brainstorming -**

- No one like to Register/Login on new site if his/her purpose is it just visit it on one time.
- Typing passwords is more difficult on mobile as it needs to switch keypads
- Entering a password character on mobile takes almost twice as much time than on the desktop
  - study carried out at University
- Trouble to remember passwords