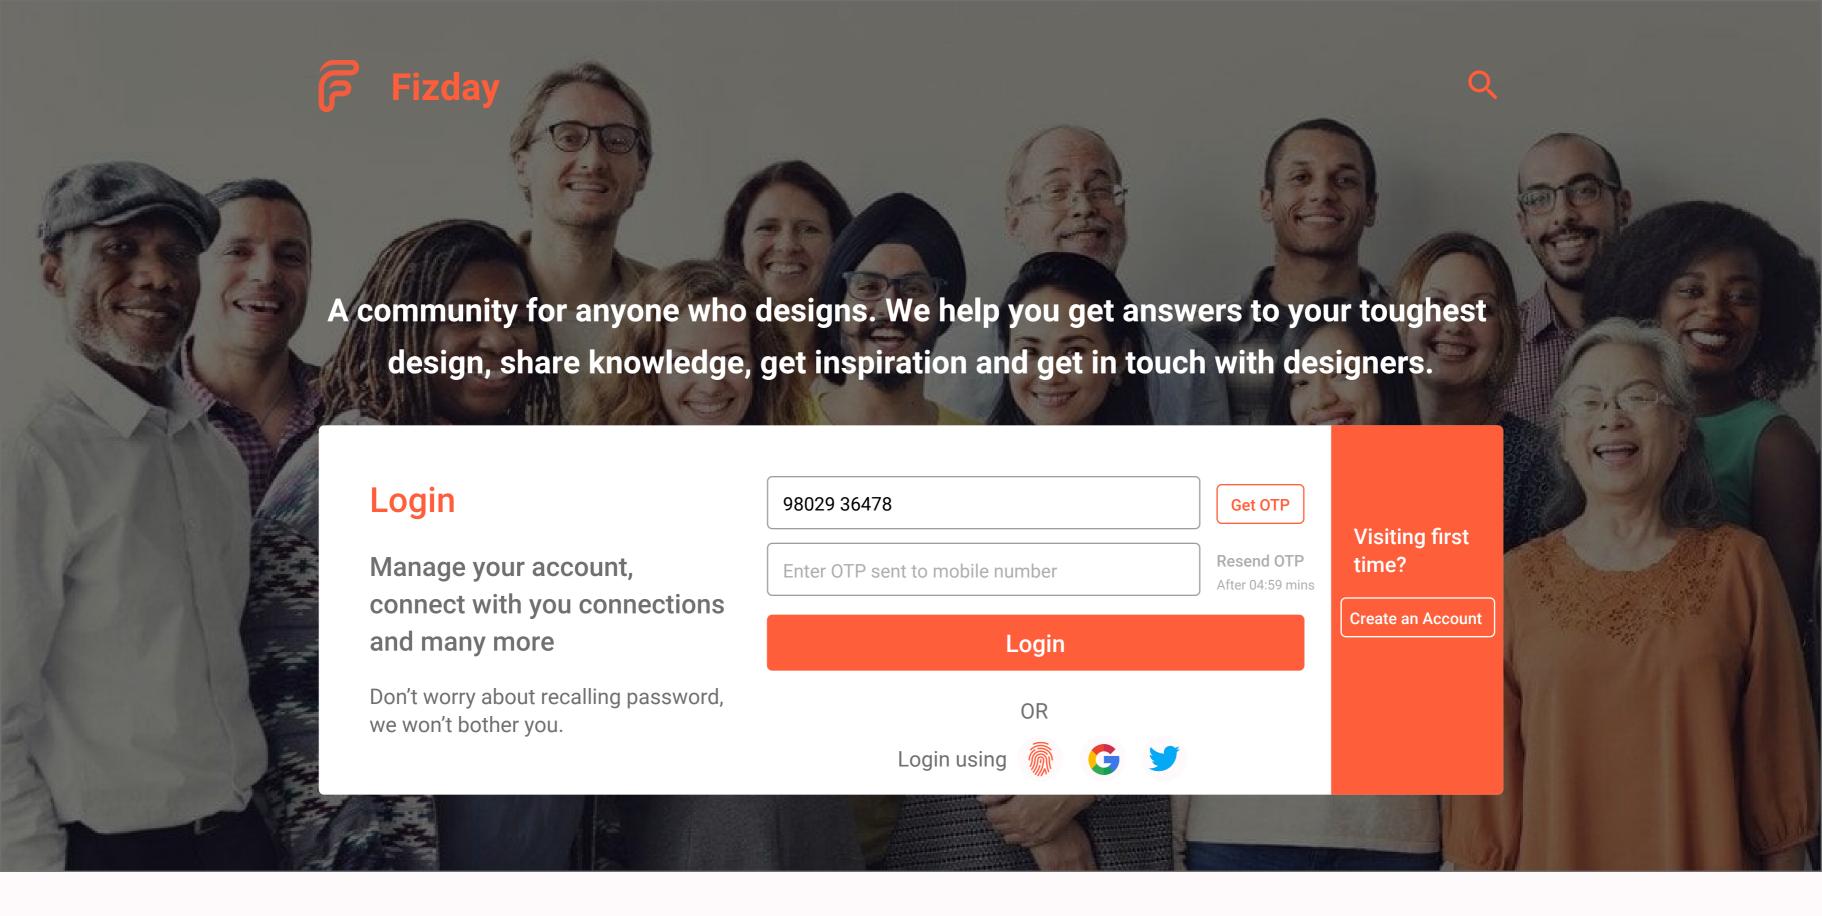

Instead of using Password, user can login using OTP sent to his number.
This eliminate the need of remembering passwords

## **Emotions and feelings while Login/Register**